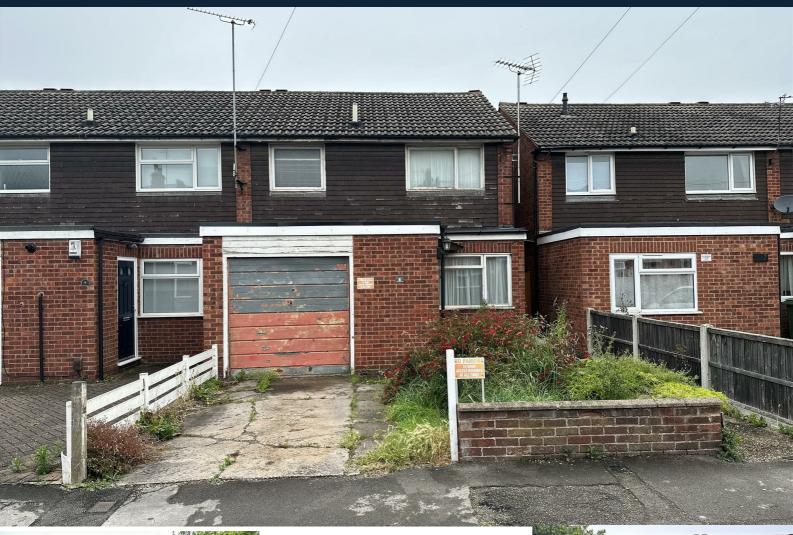

### Newton Street, Newark £120,000

#### \*\* SOLD PRIOR TO MARKETING!\*\*

A perfect project awaits! This is an excellent opportunity to acquire a well-proportioned end terrace home. Closely situated to a range of amenities and popular schools links. The property requires an extensive level of refurbishment but shows great promise to be turned into a wonderful long-term home. Marketed with NO ONWARD CHAIN!

## Newton Street, Newark £120,000

- END TERRACE HOUSE
- LARGE LOUNGE/DINER
- DRIVEWAY & INTEGRAL GARAGE
- SOLD PRIOR TO MARKETING!

- THREE BEDROOMS
- FIRST FLOOR BATHROOM
- ENCLOSED REAR GARDEN
- CLOSE PROXIMITY TO TOWN & AMENITIES
- EXTENSIVE MODERNISASTION REQUIRED
- Tenure: Freehold EPC 'tbc'