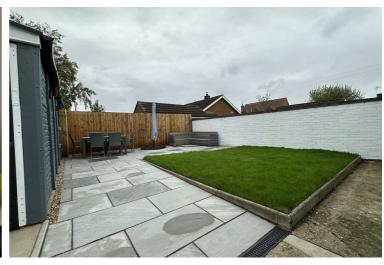

## Village Way, Newark £240,000

- STUNNING SEMI-**DETACHED BUNGALOW**
- SUPERB OPEN-PLAN LIVING SPACE
- EXTENSIVE DRIVEWAY & **OVER-SIZED GARAGE**
- SOLD PRIOR TO MARKETING!

- TWO BEDROOMS
- NEWLY FITTED KITCHEN & LANDSCAPED REAR BATHROOM
- EXCEPTIONAL CONDITION
  Tenure: Freehold EPC 'D'
- POPULAR VILLAGE LOCATION
- **GARDEN**