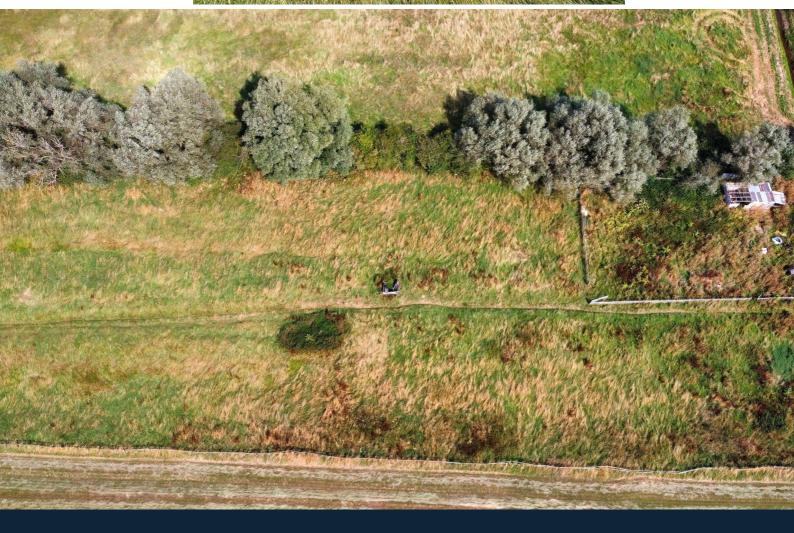

## Paddock Land at Welfen Lane, Claypole, Newark Guide Price £30,000

We are pleased to present an excellent opportunity to acquire approximately 3 acres of paddock land. Located off Welfen Lane in Claypole. A thriving village, boasting an array of excellent amenities and closely situated for ease of access onto the Al and to Newark-on-Trent.

The property has been used as a pony paddock in recent years and provides a retained field shelter/ stable. No water or services are connected to the land.

This idyllic location is ideal for equestrian grazing, nature and conservation. The land is offered freehold with vacant possession on completion.

## Paddock Land at Welfen Lane Guide Price £30,000

- PADDOCK LAND
- **GREEN LANE ACCESS**
- MAJORITY FENCED BOUNDARIES
- SUBJECT TO PUBLIC RIGHT OF WAY
- APPROX 3 ACRES (1.21 Hectares)
  POPULAR VILLAGE WITH
- EXISTING FIELD SHELTER/STABLE GATED ENTRANCE
- POTENTIAL FOR A VARIETY OF USES
- AMENITIES
- FREEHOLD WITH VACANT POSSESSION