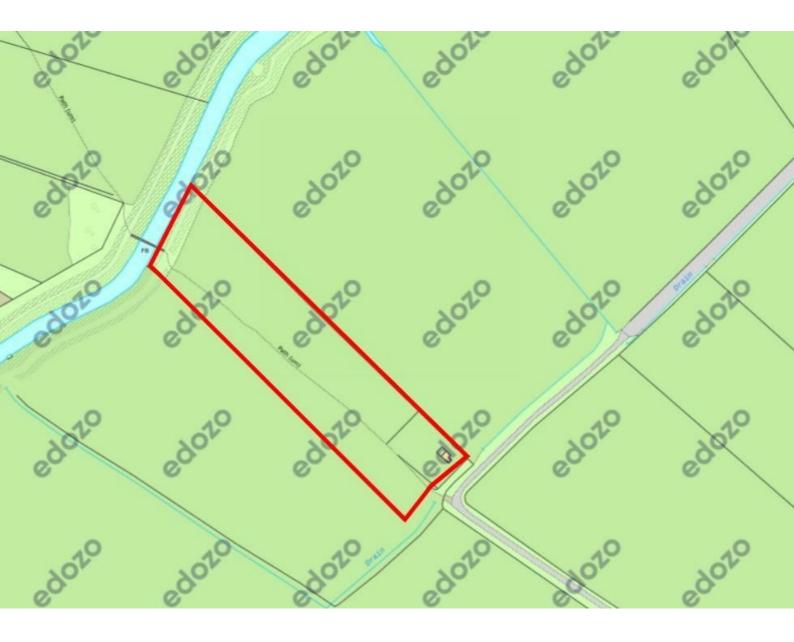

## Paddock Land at Welfen Lane, Claypole, Newark Guide Price £30,000

We are pleased to present an excellent opportunity to acquire approximately 3 acres of paddock land. Located off Welfen Lane in Claypole. A thriving village, boasting an array of excellent amenities and closely situated for ease of access onto the Al and to Newark-on-Trent.

## Paddock Land at Welfen Lane Guide Price £30,000

- PADDOCK LAND
- **GREEN LANE ACCESS**
- MAJORITY FENCED BOUNDARIES
- SUBJECT TO PUBLIC RIGHT OF WAY
- APPROX 3 ACRES (1.21 Hectares)
  POPULAR VILLAGE WITH
- EXISTING FIELD SHELTER/STABLE GATED ENTRANCE
- POTENTIAL FOR A VARIETY OF USES
- AMENITIES
- FREEHOLD WITH VACANT POSSESSION

SERVICES:

LOCAL AUTHORITY:

**TENURE:** 

**PUBLIC RIGHT OF WAY:** 

**DIRECTIONS:** 

Local Information & Amenities: Claypole

**VIEWING ARRANGEMENTS:** 

T. 01636 558 540