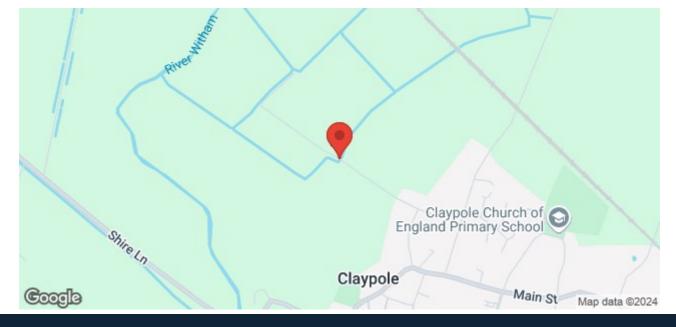

## Paddock Land at Welfen Lane, Claypole, Newark Guide Price £30,000

We are pleased to present an excellent opportunity to acquire approximately 3 acres of paddock land. Located off Welfen Lane in Claypole. A thriving village, boasting an array of excellent amenities and closely situated for ease of access onto the Al and to Newark-on-Trent.

SERVICES:

LOCAL AUTHORITY:

**TENURE:** 

**PUBLIC RIGHT OF WAY:** 

**DIRECTIONS:** 

Local Information & Amenities: Claypole

**VIEWING ARRANGEMENTS:** 

T. 01636 558 540