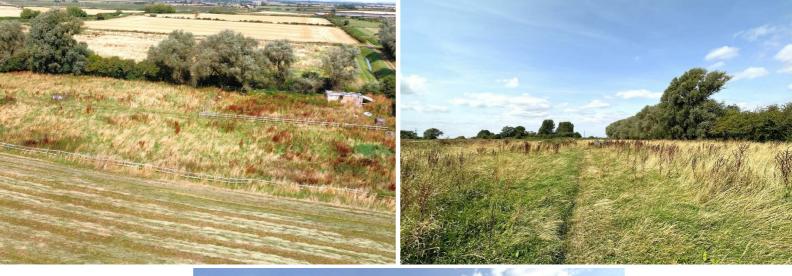

## Paddock Land at Welfen Lane, Claypole, Newark Guide Price £30,000

We are pleased to present an excellent opportunity to acquire approximately 3 acres of paddock land. Located off Welfen Lane in Claypole. A thriving village, boasting an array of excellent amenities and closely situated for ease of access onto the Al and to Newark-on-Trent.

The property has been used as a pony paddock in recent years and provides a retained field shelter/ stable. No water or services are connected to the land.

This idyllic location is ideal for equestrian grazing, nature and conservation. The land is offered freehold with vacant possession on completion.

## Paddock Land at Welfen Lane Guide Price £30,000

- PADDOCK LAND
- **GREEN LANE ACCESS**
- MAJORITY FENCED BOUNDARIES
- SUBJECT TO PUBLIC RIGHT OF WAY
- APPROX 3 ACRES (1.21 Hectares)
  POPULAR VILLAGE WITH
- EXISTING FIELD SHELTER/STABLE GATED ENTRANCE
- POTENTIAL FOR A VARIETY OF USES
- AMENITIES
- FREEHOLD WITH VACANT POSSESSION