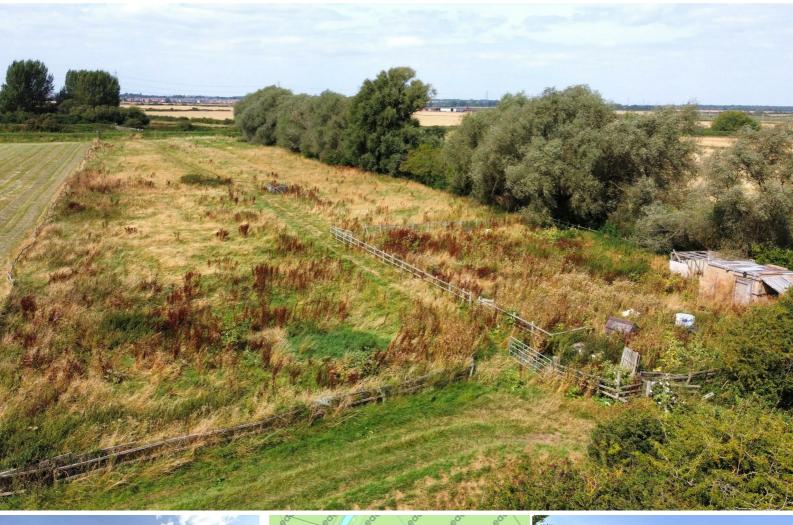

## Paddock Land at Welfen Lane, Claypole, Newark Guide Price £30,000

We are pleased to present an excellent opportunity to acquire approximately 3 acres of paddock land. Located off Welfen Lane in Claypole. A thriving village, boasting an array of excellent amenities and closely situated for ease of access onto the Al and to Newark-on-Trent.

The property has been used as a pony paddock in recent years and provides a retained field shelter/ stable. No water or services are connected to the land.

This idyllic location is ideal for equestrian grazing, nature and conservation. The land is offered freehold with vacant possession on completion.

## Paddock Land at Welfen Lane Guide Price £30,000

- PADDOCK LAND
- **GREEN LANE ACCESS**
- MAJORITY FENCED BOUNDARIES
- SUBJECT TO PUBLIC RIGHT OF WAY
- APPROX 3 ACRES (1.21 Hectares)
  POPULAR VILLAGE WITH
- EXISTING FIELD SHELTER/STABLE GATED ENTRANCE
- POTENTIAL FOR A VARIETY OF USES
- AMENITIES
- FREEHOLD WITH VACANT POSSESSION